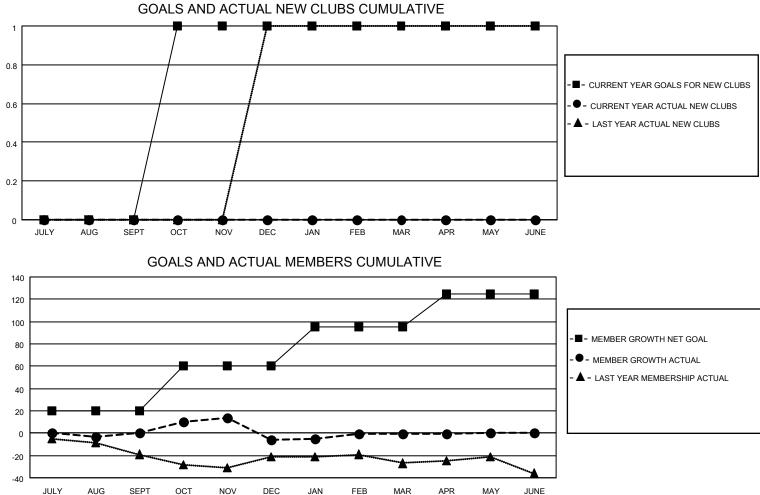

## LOCATION NEW YORK

District 20 N

Results as of: 5/31/2022

| Clubs<br>RESULTS FOR 2021-2022 |   |   |   | Members<br>RESULTS FOR 2021-2022 |    |    |    |
|--------------------------------|---|---|---|----------------------------------|----|----|----|
|                                |   |   |   |                                  |    |    |    |
| JULY/AUG/SEPT                  | 0 | 0 | 0 | JULY/AUG/SEPT                    | 20 | 28 | 27 |
| OCT/NOV/DEC                    | 1 | 0 | 0 | OCT/NOV/DEC                      | 40 | 42 | 41 |
| JAN/FEB/MAR                    | 0 | 0 | 1 | JAN/FEB/MAR                      | 35 | 28 | 19 |
| APR/MAY/JUNE                   | 0 | 0 | 0 | APR/MAY/JUNE                     | 30 | 16 | 15 |
|                                |   |   |   |                                  |    |    |    |